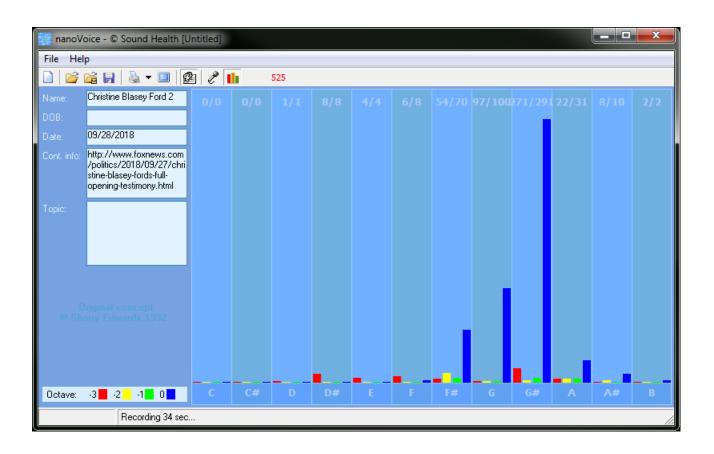

#### **Missing Notes**

You have no hits for the note(s) of: C, C#, D, D#, F, A#. Either you did not take enough samples (100-500 is usually best) or your subject matter did not include thoughts or topics that would involve this/these note(s). See the Note Correlate Chart that appears on the Cover Page for more explanation.

### SHARRY EDWARDS MEd COMMENTS

Four evaluations were used for this analysis. Octave presentation shows extreme naiveté especially through the note of G, G#, and A. Ford believes what she is saying but is at the same time very concerned about her physical safety.

Very little ego, justice or support for others is displayed. She is withholding words in every instance. G# is her strongest emotional note. Her emotions are genuine, yet entirely right brained. Logic is not part of this chart.