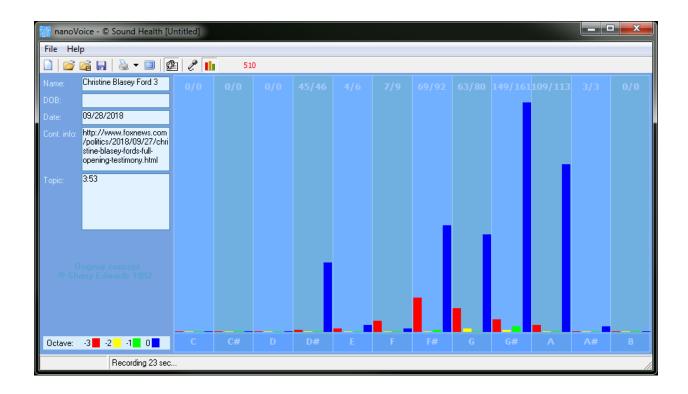

#### **Missing Notes**

You have no hits for the note(s) of: C, C#, D, D#, F, A#. Either you did not take enough samples (100-500 is usually best) or your subject matter did not include thoughts or topics that would involve this/these note(s). See the Note Correlate Chart that appears on the Cover Page for more explanation.

### SHARRY EDWARDS MEd COMMENTS

Four evaluations were used for this analysis. Octave presentation shows extreme naiveté especially through the note of G, G#, and A. Ford believes what she is saying but is at the same time very concerned about her physical safety.

Very little ego, justice or support for others is displayed. She is withholding words in every instance. G# is her strongest emotional note. Her emotions are genuine, yet entirely right brained. Logic is not part of this chart.