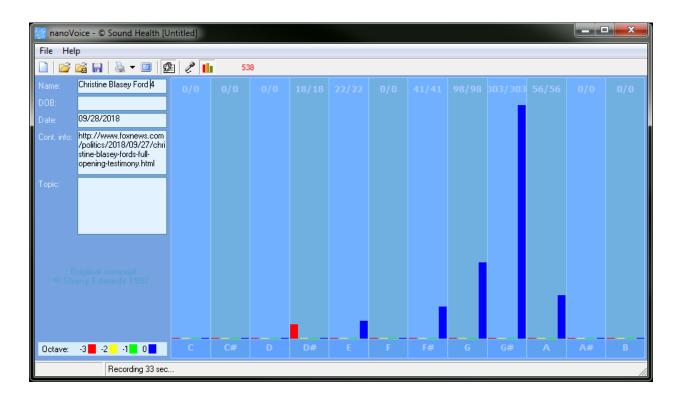

#### **Missing Notes**

You have no hits for the note(s) of: C, C#, D, D#, F, A#. Either you did not take enough samples (100-500 is usually best) or your subject matter did not include thoughts or topics that would involve this/these note(s). See the Note Correlate Chart that appears on the Cover Page for more explanation.

### SHARRY EDWARDS MEd COMMENTS

Four evaluations were used for this analysis. Octave presentation shows extreme naiveté especially through the note of G, G#, and A. Ford believes what she is saying but is at the same time very concerned about her physical safety.

Very little ego, justice or support for others is displayed. She is withholding words in every instance. G# is her strongest emotional note. Her emotions are genuine, yet entirely right brained. Logic is not part of this chart.