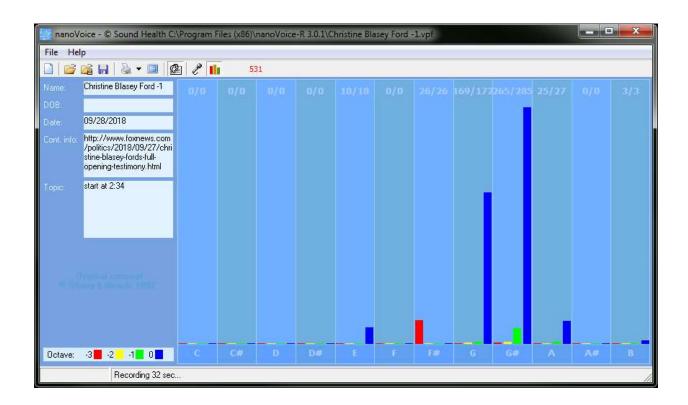

## **Christine Blasey Ford -1**

Recording Date: 09/28/2018

Subject/Topic: used sections starting at 2:34 and 3:53

#### **Missing Notes**

You have no hits for the note(s) of: C, C#, D, D#, F, A#. Either you did not take enough samples (100-500 is usually best) or your subject matter did not include thoughts or topics that would involve this/these note(s). See the Note Correlate Chart that appears on the Cover Page for more explanation.

### SHARRY EDWARDS MEd COMMENTS

Four evaluations were used for this analysis. Octave presentation shows extreme naiveté especially through the note of G, G#, and A. Ford believes what she is saying but is at the same time very concerned about her physical safety.

Very little ego, justice or support for others is displayed. She is withholding words in every instance. G# is her strongest emotional note. Her emotions are genuine, yet entirely right brained. Logic is not part of this chart.